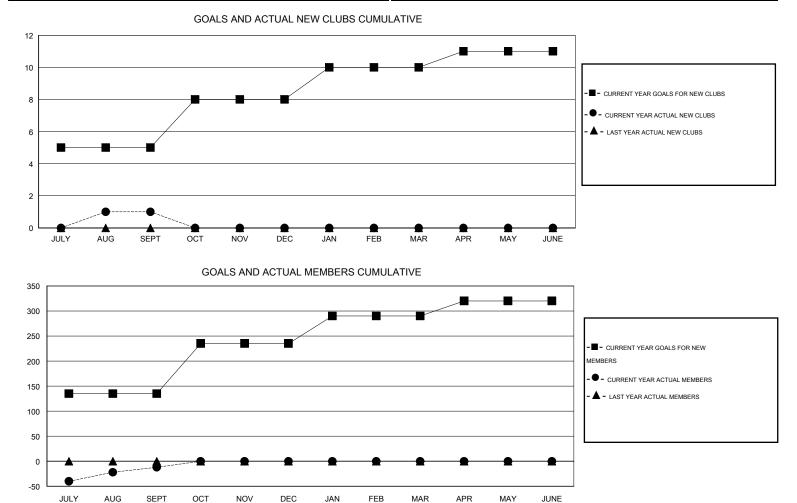

## GMT: OPEN

GMT CA 6-Afi

| -                     |                  | Clubs     |                  |                  |                       |                    | Members                             |                    |                  |
|-----------------------|------------------|-----------|------------------|------------------|-----------------------|--------------------|-------------------------------------|--------------------|------------------|
| RESULTS FOR 2014-2015 |                  |           |                  |                  | RESULTS FOR 2014-2015 |                    |                                     |                    |                  |
| QUARTER               | NEW CLUB<br>GOAL | NEW CLUBS | DROPPED<br>CLUBS | NET<br>GAIN/LOSS | QUARTER               | NEW MEMBER<br>GOAL | CHARTER AND<br>NEW MEMBERS<br>ADDED | DROPPED<br>MEMBERS | NET<br>GAIN/LOSS |
| JULY/AUG/SEPT         | 5                | 1         | 1                | 0                | JULY/AUG/SEPT         | 135                | 78                                  | 90                 | -12              |
| OCT/NOV/DEC           | 3                | 0         | 0                | 0                | OCT/NOV/DEC           | 100                | 0                                   | 0                  | 0                |
| JAN/FEB/MAR           | 2                | 0         | 0                | 0                | JAN/FEB/MAR           | 55                 | 0                                   | 0                  | 0                |
| APR/MAY/JUNE          | 1                | 0         | 0                | 0                | APR/MAY/JUNE          | 30                 | 0                                   | 0                  | 0                |